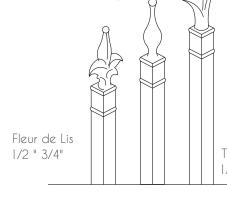

## **ACCESORIES**

Quad Flair with ball 1/2 "

Post Ball Caps
2",3",4"

Standard Post
Caps 2",3",4",6"

Triad Spear
1/2 " 3/4"

| ACTION                     |  |
|----------------------------|--|
| FABRICATORS & ERECTORS LLC |  |