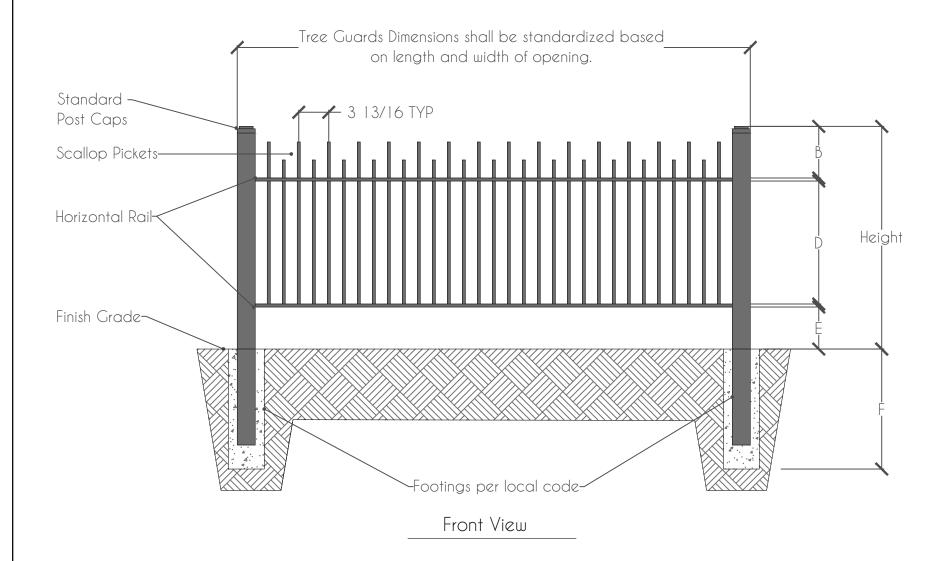

## Tree Guard/ Picket Styles: Scallop

Scale 1-1/2" = 1'-0"

## SPECIFICATIONS:

- Post above grade: 11/2"x 1 1/2"x 1/8"
- tubing, 18 in lenght.
- -Top Rail: 1/2" molded steel bars
- -Pickets: 1/2" x 1/2" solid steel bar and 1/4" x 1/4" solid steel bar.
- -MID Rail: 1/2" x 1/8" and 1/4" x 1/8"
- steel channel punched.
- -Bottom Rail: 1/2" x 1/8" and 1/4" x 1/8"steel channel punched to accept

pickets.

| DIMENSIONS |                   |              |
|------------|-------------------|--------------|
| Letters    | Height            | Total Height |
| A          | 3.0"-4.0"         |              |
| В          | 3.0"-6.0"         |              |
| С          | 3.0"              | 1'5", 2'     |
| D          | 7.0"-14.0"        |              |
| Е          | 3.25"-3.50"       |              |
| F          | Per local<br>code |              |

## **NOTES:**

Ornamental tree fence materials and construction requirements shall be per dot standard specification, section 608.06.