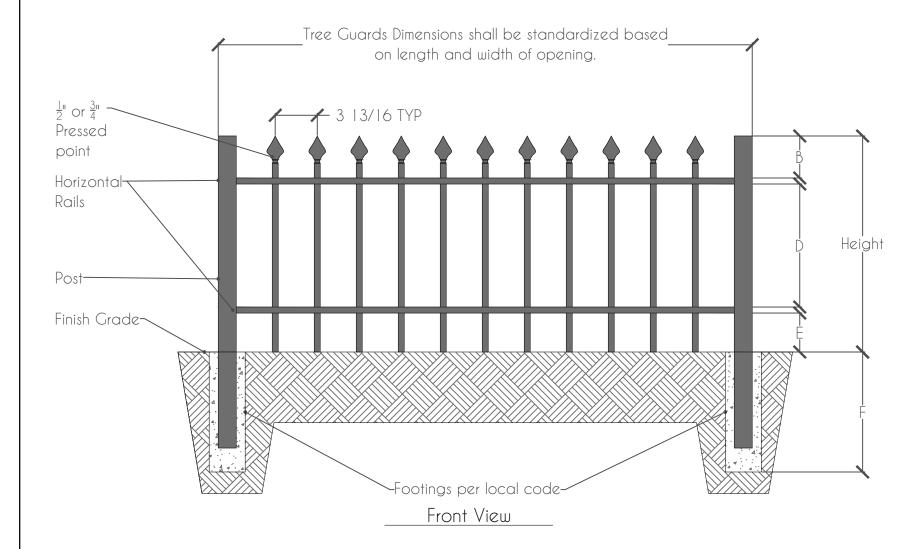

## Tree Guard/ Picket Styles: Pressed Point

Scale 1-1/2" = 1'-0"

## SPECIFICATIONS:

- Post above grade: 11/2"x 1 1/2"x 1/8"

tubing, 18 in lenght.

-Top Rail: 1/2" molded steel bars

-Pickets: 1/2" x 1/2" solid steel bar and 1/4" x 1/4" solid steel bar.

-MID Rail: 1/2" x 1/8" and 1/4" x 1/8"

steel channel punched.

-Bottom Rail: 1/2" x 1/8" and 1/4" x 1/8" steel channel punched to accept

pickets.

| DIMENSIONS |                   |              |
|------------|-------------------|--------------|
| Letters    | Height            | Total Height |
| A          | 3.0"-4.0"         |              |
| В          | 3.0"-6.0"         |              |
| С          | 3.0"              | 1'5", 2'     |
| D          | 7.0"-14.0"        |              |
| Е          | 3.25"-3.50"       |              |
| F          | Per local<br>code |              |

## **NOTES:**

Ornamental tree fence materials and construction requirements shall be per dot standard specification, section 608.06.