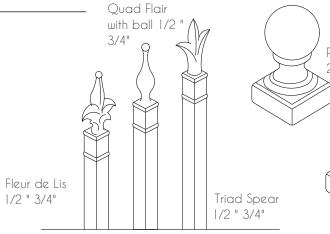

## Tree Guard/ Picket Styles: Pressed Point

Scale 1-1/2" = 1'-0"

## **ACCESORIES**

Optional Decorative

Post Ball Caps
2",3",4"

Standard Post
Caps 2",3",4",6"

|                                       | CTION |
|---------------------------------------|-------|
|                                       |       |
| <b>FABRICATORS &amp; ERECTORS LLC</b> |       |