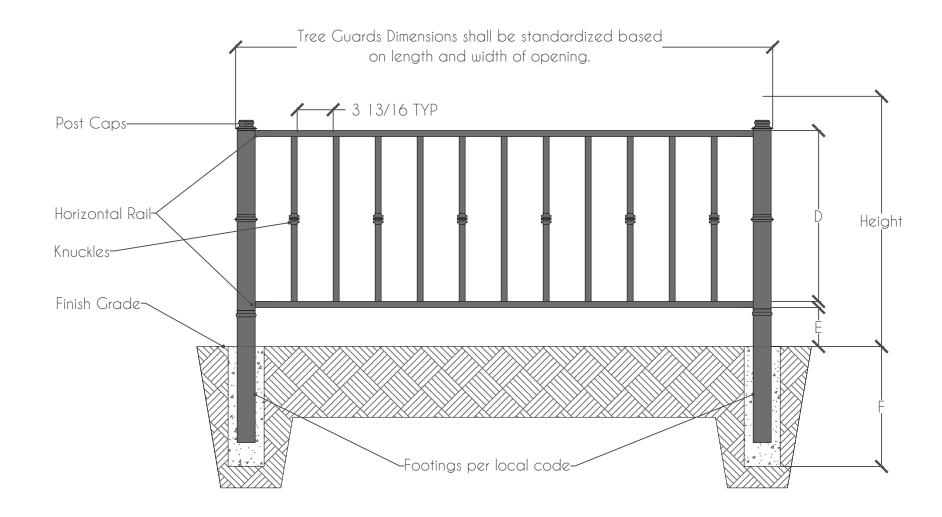

## Tree Guard/ Picket Styles: Plain and Knuckles

Scale 1-1/2" = 1'-0"

Front View

## SPECIFICATIONS:

- Post above grade: 11/2"x 1 1/2"x 1/8"

tubing, 18 in lenght.

-Top Rail: 1/2" molded steel bars

-Pickets: 1/2" x 1/2" solid steel bar and 1/4" x 1/4" solid steel bar.

-MID Rail: 1/2" x 1/8" and 1/4" x 1/8"

steel channel punched.

-Bottom Rail: 1/2" x 1/8" and 1/4" x 1/8"steel channel punched to accept

pickets.

| DIMENSIONS |                   |              |
|------------|-------------------|--------------|
| Letters    | Height            | Total Height |
| А          | 3.0"-4.0"         |              |
| В          | 3.0"-6.0"         |              |
| С          | 3.0"              | 1'5", 2'     |
| D          | 7.0"-14.0"        |              |
| Е          | 3.25"-3.50"       |              |
| F          | Per local<br>code |              |

## **NOTES:**

Ornamental tree fence materials and construction requirements shall be per dot standard specification, section 608.06.