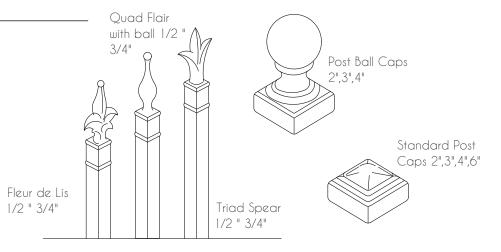

## **ACCESORIES**

Optional Decorative

2305 51st Place, Hyattsville, MD 20781 (301)322-7600

| Style: Ornamental Tree Guards | Description: Picket Style: Plain and Knuckles |  |
|-------------------------------|-----------------------------------------------|--|
| Height: 1'5"-2'               | Rev #: 0                                      |  |
| Class:                        | Scale: Do Not Scale                           |  |
| Residential and Commercial    | Drawn By: L. G Date: 8/2/2022                 |  |