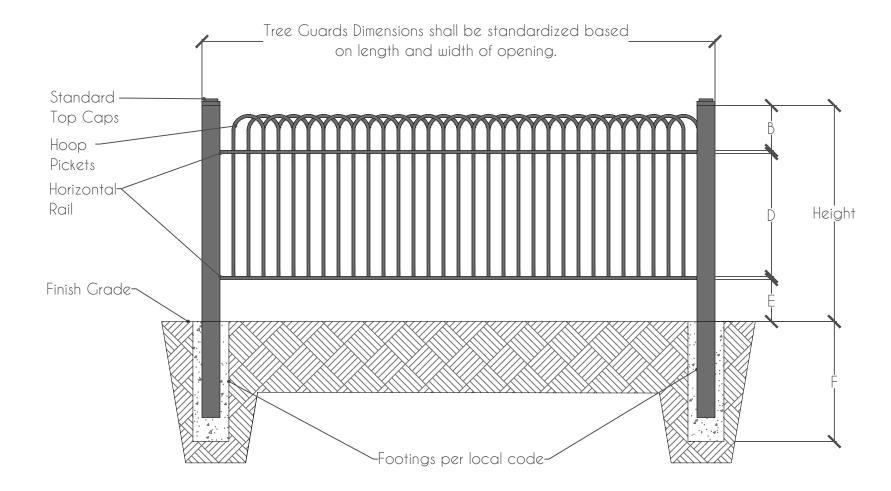

## Tree Guard/ Picket Styles: Hoop Top

Scale 1-1/2" = 1'-0"

Front View

## SPECIFICATIONS:

- Post above grade: 11/2"x 1 1/2"x 1/8"

tubing, 18 in lenght.

-Top Rail: 1/2" molded steel bars

-Pickets: 1/2" x 1/2" solid steel bar and 1/4" x 1/4" solid steel bar.

-MID Rail: 1/2" x 1/8" and 1/4" x 1/8"

steel channel punched.

-Bottom Rail: 1/2" x 1/8" and 1/4" x 1/8" steel channel punched to accept

pickets.

| DIMENSIONS |                   |              |  |
|------------|-------------------|--------------|--|
| Letters    | Height            | Total Height |  |
| A          | 3.0"-4.0"         |              |  |
| В          | 3.0"-6.0"         |              |  |
| С          | 3.0"              | 1'5", 2'     |  |
| D          | 7.0"-14.0"        |              |  |
| Е          | 3.25"-3.50"       |              |  |
| F          | Per local<br>code |              |  |

## **NOTES:**

Ornamental tree fence materials and construction requirements shall be per dot standard specification, section 608.06.