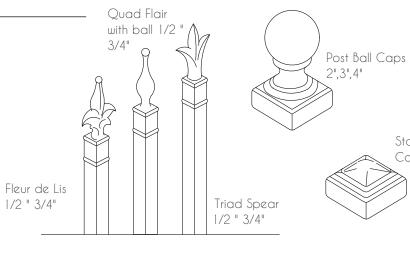

## **ACCESORIES**

Standard Post Caps 2",3",4",6"

FABRICATORS & ERECTORS LLC

2305 51st Place, Hyattsville, MD 20781 (301)322-7600

| Style: Ornamental Tree Guards | Description:Picket Style: Hoop Top |  |
|-------------------------------|------------------------------------|--|
| Height: 1'5"-2'               | Rev #: 0                           |  |
| Class:                        | Scale: Do Not Scale                |  |
| Residential and Commercial    | Drawn By:   G Date: 8/2/2022       |  |