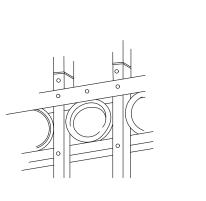

## Tree Guard/ Picket Styles: Flat Top with C decorations Scale 1-1/2" = 1'-0"Tree Guards Dimensions shall be standardized based on length and width of opening. - 3 13/16 TYP Flat Top-Bar C decorations Horizontal Rail-Height Post-Finish Grade--Footings per local code Front View

## **SPECIFICATIONS:**

- Post above grade: 11/2"x 1 1/2"x 1/8"

tubing, 18 in lenght.

-Top Rail: 1/2" molded steel bars

-Pickets: 1/2" x 1/2" solid steel bar and 1/4" x 1/4" solid steel bar.

-MID Rail: 1/2" x 1/8" and 1/4" x 1/8"

steel channel punched.

-Bottom Rail: 1/2" x 1/8" and 1/4" x 1/8"steel channel punched to accept

pickets.

|         | DIMENSIONS        |              |
|---------|-------------------|--------------|
| Letters | Height            | Total Height |
| А       | 3.0"-4.0"         |              |
| В       | 3.0"-6.0"         |              |
| С       | 3.0"              | 1'5", 2'     |
| D       | 7.0"-14.0"        |              |
| Е       | 3.25"-3.50"       |              |
| F       | Per local<br>code |              |