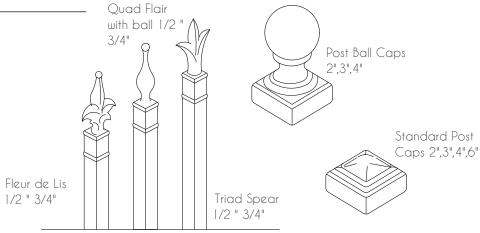

## **ACCESORIES**

2305 51st Place, Hyattsville, MD 20781 (301)322-7600

| Style: Ornamental Tree Guards | Description: Picket Style: Flat Top with C decorations |  |
|-------------------------------|--------------------------------------------------------|--|
| Height: 1'5"-2'               | Rev #: 0                                               |  |
| Class:                        | Scale: Do Not Scale                                    |  |
| Residential and Commercial    | Drawn By:   G Date: 8/2/2022                           |  |