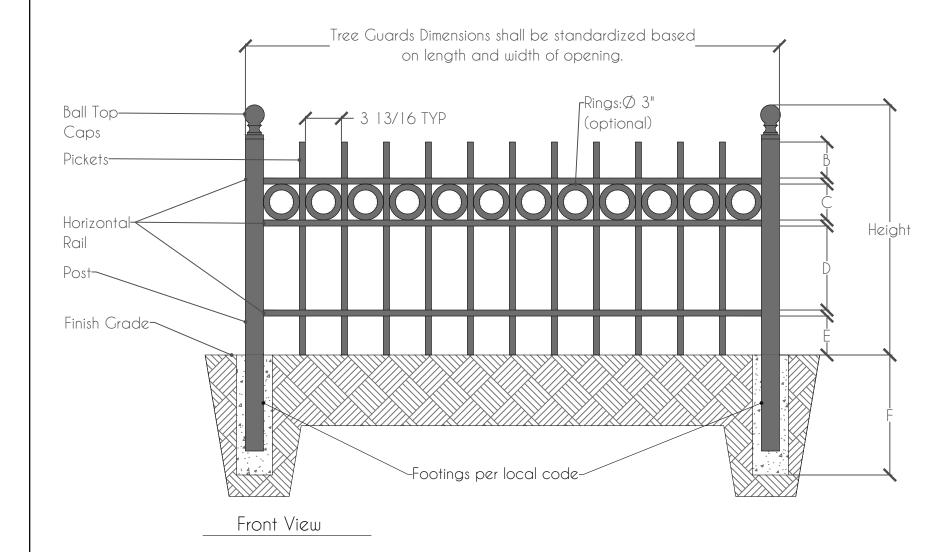

## Tree Guard/Picket Styles: Rings

Scale 1-1/2" = 1'-0"

## SPECIFICATIONS:

- Post above grade: 11/2"x 1 1/2"x 1/8"

tubing, 18 in lenght.

-Top Rail: 1/2" molded steel bars

-Pickets: 1/2" x 1/2" solid steel bar and 1/4" x 1/4" solid steel bar.

-MID Rail: 1/2" x 1/8" and 1/4" x 1/8"

steel channel punched.

-Bottom Rail: 1/2" x 1/8" and 1/4" x 1/8" steel channel punched to accept

pickets.

| DIMENSIONS |                   |              |  |
|------------|-------------------|--------------|--|
| Letters    | Height            | Total Height |  |
| А          | 3.0"-4.0"         |              |  |
| В          | 3.0"-6.0"         |              |  |
| С          | 3.0"              | 1'5", 2'     |  |
| D          | 7.0"-14.0"        |              |  |
| Е          | 3.25"-3.50"       |              |  |
| F          | Per local<br>code |              |  |

## NOTES:

Ornamental tree fence materials and construction requirements shall be per dot standard specification, section 608.06.

2305 51st Place, Hyattsville, MD 20781 (301)322-7600

| Style: Ornamental Tree Guards | Description: Picket Style: Rings |
|-------------------------------|----------------------------------|
| Height: 1'5"-2'               | Rev #: 0                         |
| Class:                        | Scale: Do Not Scale              |
| Residential and Commercial    | Drawn By: L. G Date: 8/2/2022    |