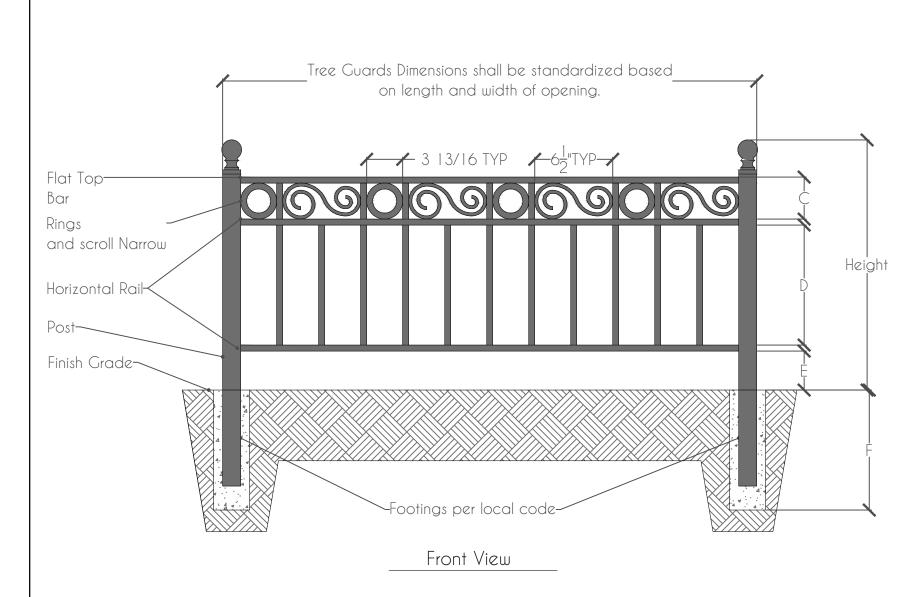

## Tree Guard/ Picket Styles: Rings and Scroll Narrow

## SPECIFICATIONS:

- Post above grade: 11/2"x 1 1/2"x 1/8" tubing, 18 in lenght. -Top Rail: 1/2" molded steel bars -Pickets: 1/2" x 1/2" solid steel bar and 1/4" x 1/4" solid steel bar. -MID Rail: 1/2" x 1/8" and 1/4" x 1/8" steel channel punched. -Bottom Rail: 1/2" x 1/8" and 1/4" x 1/8"steel channel punched to accept pickets.

| DIMENSIONS |                   |              |  |  |  |
|------------|-------------------|--------------|--|--|--|
| Letters    | Height            | Total Height |  |  |  |
| A          | 3.0"-4.0"         |              |  |  |  |
| В          | 3.0"-6.0"         |              |  |  |  |
| С          | 3.0"              | 1'5", 2'     |  |  |  |
| D          | 7.0"-14.0"        |              |  |  |  |
| E          | 3.25"-3.50"       |              |  |  |  |
| F          | Per local<br>code |              |  |  |  |