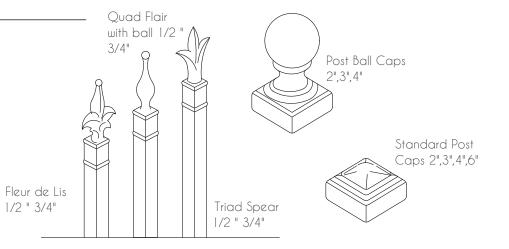

## ACCESORIES

Optional Decorative

| l Tree Guards | Description: Picket Style: Rings and Scroll Narrows |      |   |       |          |
|---------------|-----------------------------------------------------|------|---|-------|----------|
|               | Rev #: 0                                            |      |   |       |          |
|               | Scale: Do Not Scale                                 |      |   |       |          |
| Commercial    | Drawn By:                                           | L. ( | 3 | Date: | 8/2/2022 |
|               |                                                     |      |   |       |          |