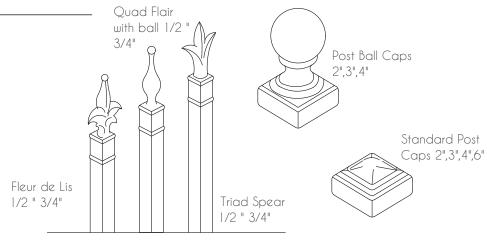

## **ACCESORIES**

Optional Decorative

2305 51st Place, Hyattsville, MD 20781 (301)322-7600

| Style: Ornamental Tree Guards | Description: Picket Style: Quad Spear and Ball |  |
|-------------------------------|------------------------------------------------|--|
| Height: 1'5"-2'               | Rev #: 0                                       |  |
| Class:                        | Scale: Do Not Scale                            |  |
| Residential and Commercial    | Drawn By: 1 G Date: 8/2/2022                   |  |