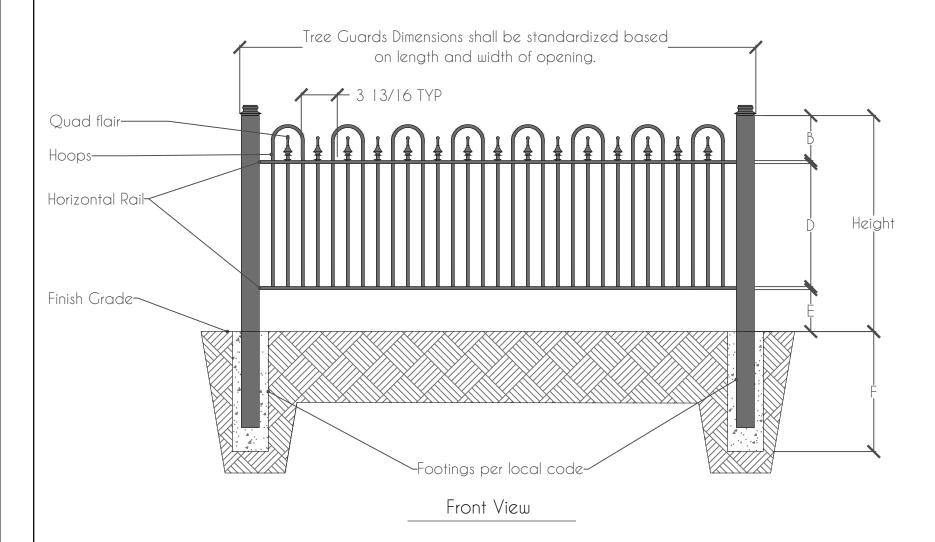

## Tree Guard/ Picket Styles: Hoop Quad Spear and Ball

Scale 1-1/2" = 1'-0"

## **SPECIFICATIONS:**

- Post above grade: 11/2"x 1 1/2"x 1/8"

tubing, 18 in lenght.

-Top Rail: 1/2" molded steel bars

-Pickets: 1/2" x 1/2" solid steel bar and 1/4" x 1/4" solid steel bar.

-MID Rail: 1/2" x 1/8" and 1/4" x 1/8"

steel channel punched.

-Bottom Rail: 1/2" x 1/8" and 1/4" x 1/8" steel channel punched to accept

pickets.

| DIMENSIONS |                   |              |
|------------|-------------------|--------------|
| Letters    | Height            | Total Height |
| А          | 3.0"-4.0"         |              |
| В          | 3.0"-6.0"         |              |
| С          | 3.0"              | 1'5", 2'     |
| D          | 7.0"-14.0"        |              |
| Е          | 3.25"-3.50"       |              |
| F          | Per local<br>code |              |

## NOTES:

Ornamental tree fence materials and construction requirements shall be per dot standard specification, section 608.06.