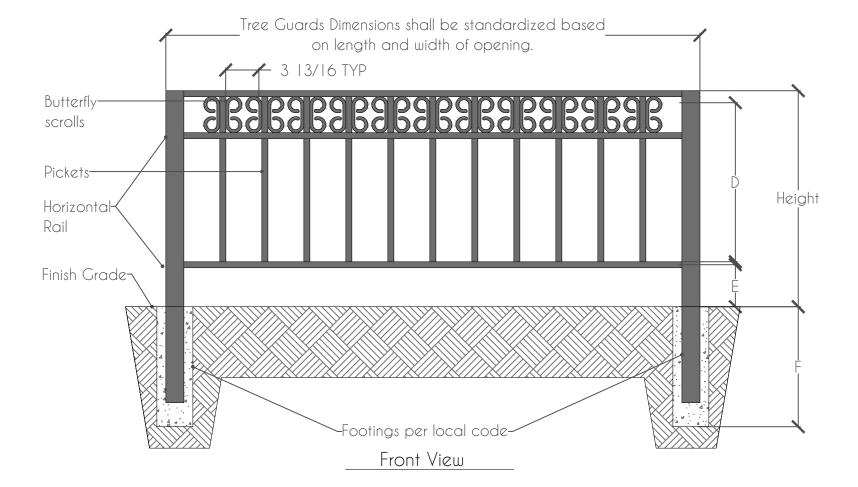

## Tree Guard/ Picket Styles: Flat Top with Butterfly scrolls

Scale 1-1/2" = 1'-0"

## **SPECIFICATIONS:**

- Post above grade: 11/2"x 1 1/2"x 1/8"

tubing, 18 in lenght.

-Top Rail: 1/2" molded steel bars

-Pickets: 1/2" x 1/2" solid steel bar and 1/4" x 1/4" solid steel bar.

-MID Rail: 1/2" x 1/8" and 1/4" x 1/8"

steel channel punched.

-Bottom Rail: 1/2" x 1/8" and 1/4" x 1/8" steel channel punched to accept

pickets.

| DIMENSIONS |                   |              |  |
|------------|-------------------|--------------|--|
| Letters    | Height            | Total Height |  |
| A          | 3.0"-4.0"         |              |  |
| В          | 3.0"-6.0"         |              |  |
| С          | 3.0"              | 1'5", 2'     |  |
| D          | 7.0"-14.0"        |              |  |
| Е          | 3.25"-3.50"       |              |  |
| F          | Per local<br>code |              |  |

## NOTES:

Ornamental tree fence materials and construction requirements shall be per dot standard specification, section 608.06.